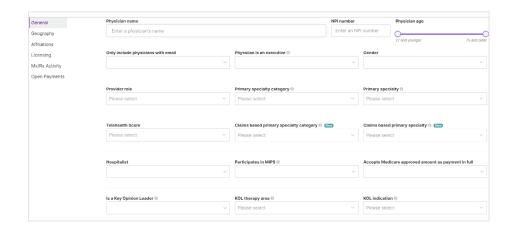

## DETAILED PHYSICIAN PROFILES

Get a comprehensive look into millions of physician, nurse and allied health professional profiles to find the providers who could benefit from your programs.