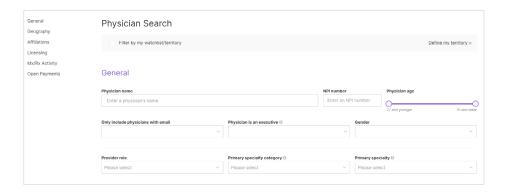

## DETAILED PHYSICIAN PROFILES

Get a comprehensive look into millions of physician, nurse and allied health professional profiles to find the providers who could benefit from your programs.